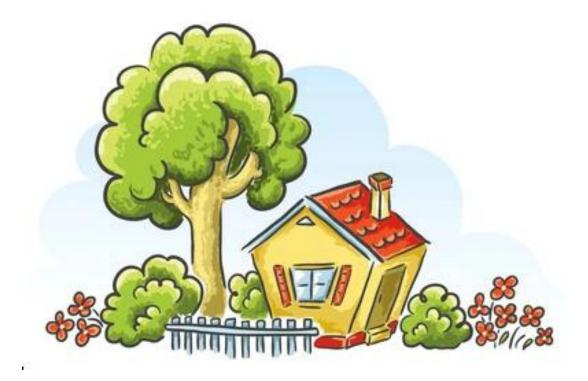

#### Look at the image and write **OPEN** or **CLOSED**.

The HOUSE is a\_\_\_\_\_ space.

The GARDEN is a \_\_\_\_\_\_ space.

The ROOM is a \_\_\_\_\_\_ space.

Draw:

A street **IN FRONT OF** the FENCE.
A FOREST **BEHIND** the HOUSE.