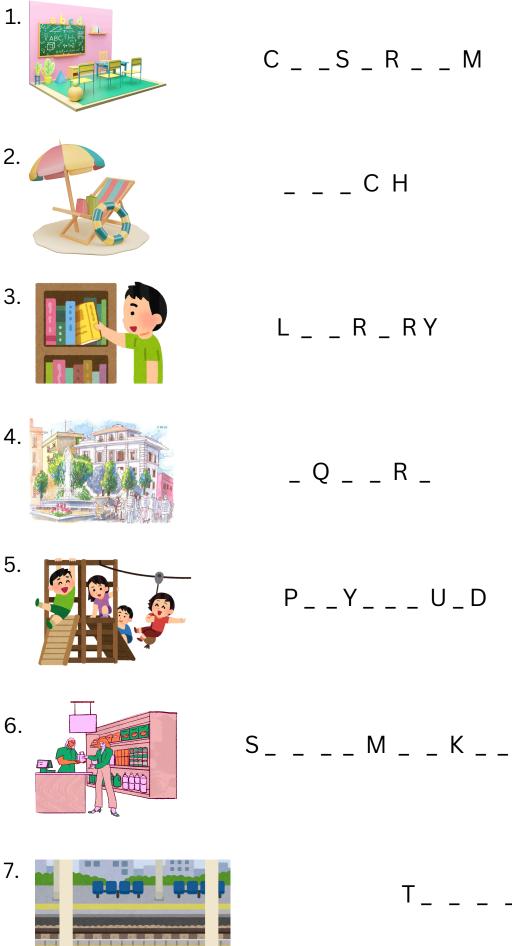

## PLACES IN THE CITY AND THE COUNTRYSIDE

Write the names of the places.

Write the names of the places.